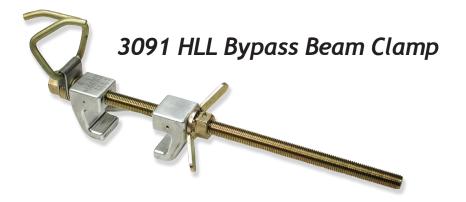

## 309X Series Horizontal Lifeline Beam Clamps

Items listed here are system components that are typically used in Reliance's Structural Steel Horizontal Lifeline Systems. Please note that these items may not be sold individually, only as part of a system. Contact Reliance for more details.

3092 HLL Footrest Beam Clamp

- 14,500 lb. rating
- Fits 4"-16 5/8" width (4 41.5cm width
- 1/4" 1 3/4" thick
  .6 4.4cm thick)

- 14,500 lb. rating
- Fits 4"-16 5/8" width (4 41.5cm width
- 1/4" 1 3/4" thick
  .6 4.4cm thick)

- 14,500 lb. rating
- Fits 4"-16 5/8" width (4 41.5cm width
- 1/4" 1 3/4" thick
  .6 4.4cm thick)