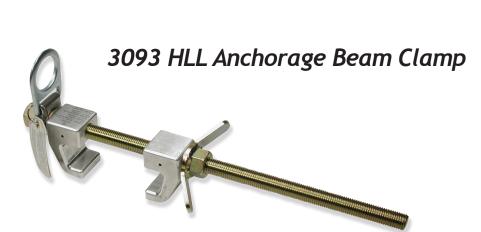

## 309X Series Horizontal Lifeline Beam Clamps

Items listed here are system components that are typically used in Reliance's Structural Steel Horizontal Lifeline Systems. Please note that these items may not be sold individually, only as part of a system. Contact Reliance for more details.

3092 HLL Footrest Beam Clamp

- 14,500 lb. rating
- Fits 4"-16 5/8" width (4 41.5cm width
- 1/4" 1 3/4" thick
  .6 4.4cm thick)

- 14,500 lb. rating
- Fits 4"-16 5/8" width (4 41.5cm width
- 1/4" 1 3/4" thick
  .6 4.4cm thick)

- 14,500 lb. rating
- Fits 4"-16 5/8" width (4 41.5cm width
- 1/4" 1 3/4" thick
  .6 4.4cm thick)