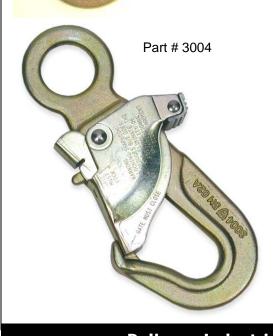

## Reliance 3004, 3005, 3014 Snaphook Specifications

Materials: Body– Forged 4140 Alloy Steel Heat Treated to

35-42 Rockwell C

Gate- Stamped & Formed 4130 Alloy Steel Heat

Treated to 35-42 Rockwell C

Springs-Stainless Steel Spring Wire

Rivets-Stainless Steel

Thumb Pull- Stainless Steel Powdered Metal

Plating: 15 Micron Minimum Zinc Plate with Yellow

Chromate and Silica Seal

Performance: 5000lbs Minimum Tensile Strength

Testing: 100% Proof Loading to 3600lbs