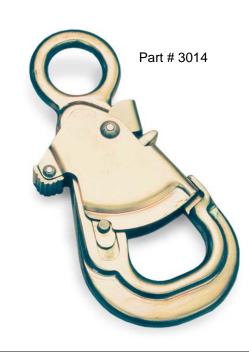

## Reliance 3004, 3005, 3014 Snaphook Specifications

Materials: Body– Forged 4140 Alloy Steel Heat Treated to

35-42 Rockwell C

Gate- Stamped & Formed 4130 Alloy Steel Heat

Treated to 35-42 Rockwell C

Springs-Stainless Steel Spring Wire

Rivets-Stainless Steel

Thumb Pull- Stainless Steel Powdered Metal

Plating: 15 Micron Minimum Zinc Plate with Yellow

Chromate and Silica Seal

Performance: 5000lbs Minimum Tensile Strength

Testing: 100% Proof Loading to 3600lbs