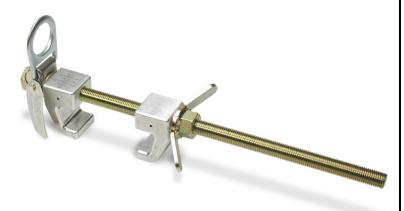

6240 HLL Stanchion Beam Clamp (Universal)

- ◆ Flange Width: 4-1/2" to 14"
- ◆ Flange Thickness 1/2" to 1-1/2 "
  - ◆ Rated to 14,500 lbs

3093 HLL Anchor Clamp

- Flange Width: 4" to 16-5/8"
- Flange Thickness 1/2" to 1-3/4 "
  - Rated to 14,500 lbs