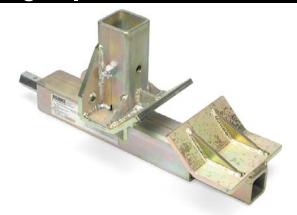

6240 HLL Stanchion Beam Clamp (Universal)

- ◆ Flange Width: 4-1/2" to 14"
- ◆ Flange Thickness 1/2" to 1-1/2 "
  - ◆ Rated to 14,500 lbs

3093 HLL Anchor Clamp

- Flange Width: 4" to 16-5/8"
- Flange Thickness 1/2" to 1-3/4 "
  - Rated to 14,500 lbs