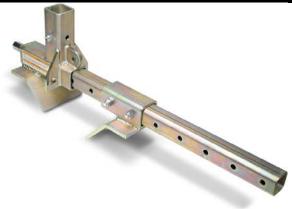

## **Structural Steel HLL Anchorage Options**

6230 HLL Stanchion Beam Clamp (Wide)

- Flange Width: 6" to 28"Flange Thickness: 1/2" to 2"
  - Rated to 14,500 lbs

6235
HLL Stanchion Beam Clamp (Inverted)

- ◆ Flange Width: 4-1/2" to 14"
- ◆ Flange Thickness 1/2" to 1-1/2 "
  - Rated to 14,500 lbs