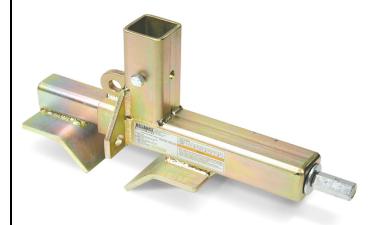

6240 HLL Stanchion Beam Clamp (Universal)

- ◆ Flange Width: 4-1/2" to 14"
- ◆ Flange Thickness 1/2" to 1-1/2 "
  - ◆ Rated to 14,500 lbs

3093 HLL Anchor Clamp

- Flange Width: 4" to 16-5/8"
- Flange Thickness 1/2" to 1-3/4 "
  - Rated to 14,500 lbs